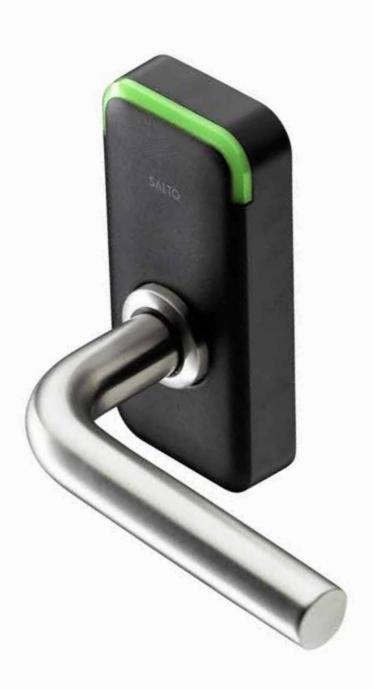

Welcome to SALTO. Welcome to a new design concept.

Stylish design is a SALTO trademark and with the XS4 Mini, we raise the bar on this already high standard thanks to the XS4 Mini's small, discreet size combined with a modern, clean LED aesthetic. The Mini's smart compactness simplifies installation in virtually any kind of door, complementing any type of atmosphere.

#### **WORLD-CLASS ENGINE:**

Stylish design is a SALTO trademark. With the XS4 Mini, we raise the bar on this already high standard thanks to the XS4 Mini's small, discreet size combined with a modern, clean LED aesthetic. The XS4 Mini's smart compactness simplifies installation in virtually any kind of door, complementing any type of atmosphere.

#### **USER-CENTRED DESIGN:**

The XS4 Mini has at its foundation countless hours dedicated to studying how users really use access control. For example the new LED was developed to make it easier to see door status. And deeper inside, the antenna was redesigned so that it reads credentials faster than ever and covers the entire area above the handle so that no one has to guess where to present the credential.

#### **TECH TOUGH DESIGN:**

The XS4 Mini's sleek plastic reader is available in two colours, and under the cover is the Mini's steel-reinforced frame which provides superior structural integrity. And to make it even easier, the XS4 Mini comes with a wide choice of functional and stylish handles suitable for use on any type of door.