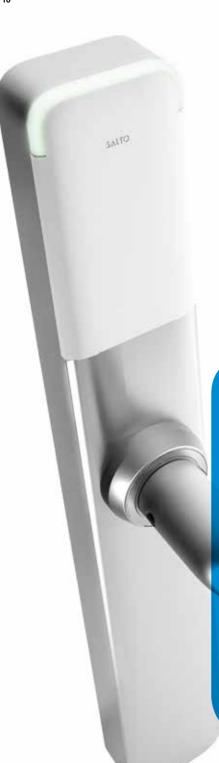

#### **TECH TOUGH DESIGN:**

The XS4 Mini's sleek plastic reader is available in two colours, and under the cover is the Mini's steel-reinforced frame which provides superior structural integrity. And to make it even easier, the XS4 Mini comes with a wide choice of functional and stylish handles suitable for use on any type of door.

#### **TOTAL SECURITY:**

The time has finally come to completely forget about mechanical keys. The XS4 Mini is the lock that permits you to easily upgrade from a mechanical locking system to our modern electronic system. Installing the XS4 Mini couldn't be simpler -- just remove the existing handle set and install. No complicated retrofit required. And with the XS4 Mini's affordable pricing, it is even easier to convert all your doors into smart doors for first time. Protect people and property 24/7.