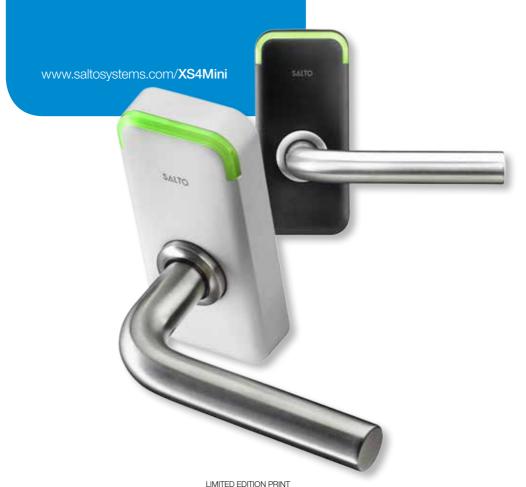

Welcome to SALTO. Welcome to a new design concept.

Stylish design is a SALTO trademark and with the XS4 Mini, we raise the bar on this already high standard thanks to the XS4 Mini's small, discreet size combined with a modern, clean LED aesthetic. The Mini's smart compactness simplifies installation in virtually any kind of door, complementing any type of atmosphere.

#### **WORLD-CLASS ENGINE:**

Stylish design is a SALTO trademark. With the XS4 Mini, we raise the bar on this already high standard thanks to the XS4 Mini's small, discreet size combined with a modern, clean LED aesthetic. The XS4 Mini's smart compactness simplifies installation in virtually any kind of door, complementing any type of atmosphere.

#### **USER-CENTRED DESIGN:**

The XS4 Mini has at its foundation countless hours dedicated to studying how users really use access control. For example the new LED was developed to make it easier to see door status. And deeper inside, the antenna was redesigned so that it reads credentials faster than ever and covers the entire area above the handle so that no one has to guess where to present the credential.

#### **TECH TOUGH DESIGN:**

The XS4 Mini's sleek plastic reader is available in two colours, and under the cover is the Mini's steel-reinforced frame which provides superior structural integrity. And to make it even easier, the XS4 Mini comes with a wide choice of functional and stylish handles suitable for use on any type of door.