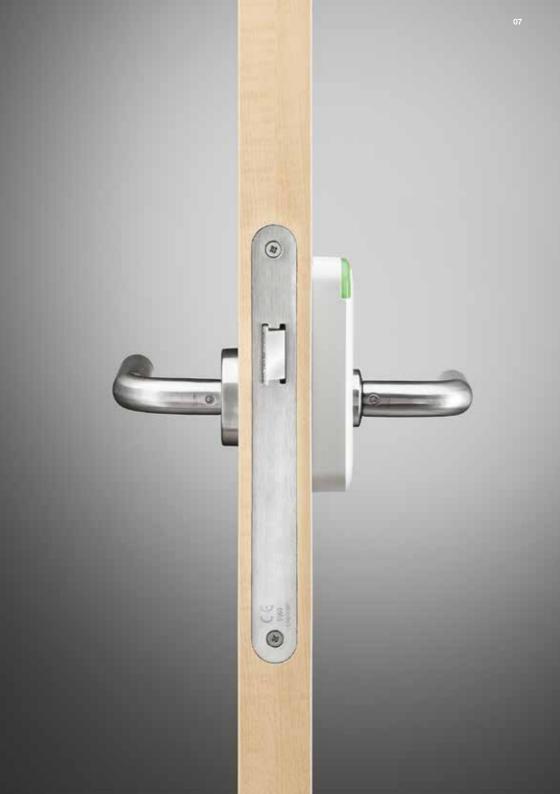

#### **USER-CENTRED DESIGN:**

The XS4 Mini has at its foundation countless hours dedicated to studying how users really use access control. For example the new LED was developed to make it easier to see door status. And deeper inside, the antenna was redesigned so that it reads credentials faster than ever and covers the entire area above the handle so that no one has to guess where to present the credential.

#### **TECH TOUGH DESIGN:**

The XS4 Mini's sleek plastic reader is available in two colours, and under the cover is the Mini's steel-reinforced frame which provides superior structural integrity. And to make it even easier, the XS4 Mini comes with a wide choice of functional and stylish handles suitable for use on any type of door.

#### FIRE

The XS4 Mini's design for straightforward installation also results in increased levels of security and control because doors maintain their integrity. The XS4 Mini is built in two halves that are fitted together by two long screws. Thanks to this ingenious new no-drill hardware, doors can maintain their fire certificates because no additional drilling, or alterations to the door, are needed.