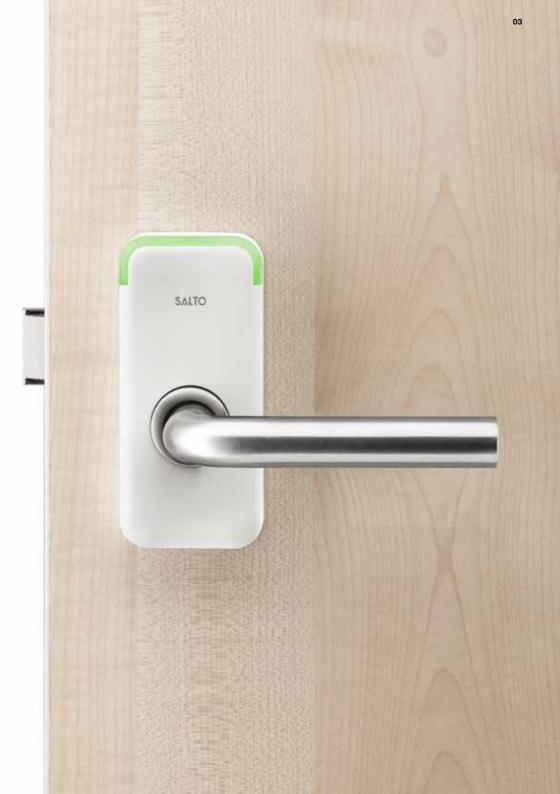

Welcome to SALTO. Welcome to a new design concept.

Stylish design is a SALTO trademark and with the XS4 Mini, we raise the bar on this already high standard thanks to the XS4 Mini's small, discreet size combined with a modern, clean LED aesthetic. The Mini's smart compactness simplifies installation in virtually any kind of door, complementing any type of atmosphere.

#### **WORLD-CLASS ENGINE:**

Stylish design is a SALTO trademark. With the XS4 Mini, we raise the bar on this already high standard thanks to the XS4 Mini's small, discreet size combined with a modern, clean LED aesthetic. The XS4 Mini's smart compactness simplifies installation in virtually any kind of door, complementing any type of atmosphere.

#### **USER-CENTRED DESIGN:**

The XS4 Mini has at its foundation countless hours dedicated to studying how users really use access control. For example the new LED was developed to make it easier to see door status. And deeper inside, the antenna was redesigned so that it reads credentials faster than ever and covers the entire area above the handle so that no one has to guess where to present the credential.

#### **TECH TOUGH DESIGN:**

The XS4 Mini's sleek plastic reader is available in two colours, and under the cover is the Mini's steel-reinforced frame which provides superior structural integrity. And to make it even easier, the XS4 Mini comes with a wide choice of functional and stylish handles suitable for use on any type of door.