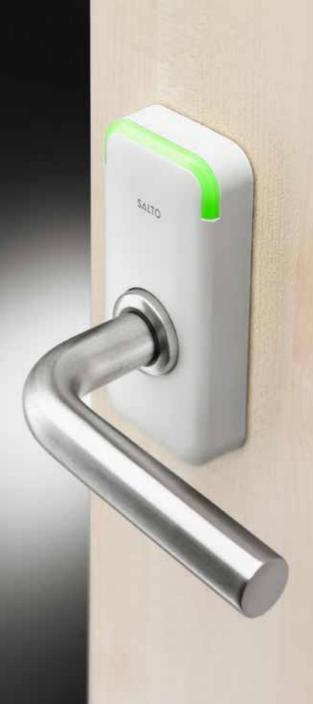

Welcome to SALTO. Welcome to a new design concept.

Stylish design is a SALTO trademark and with the XS4 Mini, we raise the bar on this already high standard thanks to the XS4 Mini's small, discreet size combined with a modern, clean LED aesthetic. The Mini's smart compactness simplifies installation in virtually any kind of door, complementing any type of atmosphere.

#### **WORLD-CLASS ENGINE:**

Stylish design is a SALTO trademark. With the XS4 Mini, we raise the bar on this already high standard thanks to the XS4 Mini's small, discreet size combined with a modern, clean LED aesthetic. The XS4 Mini's smart compactness simplifies installation in virtually any kind of door, complementing any type of atmosphere.

#### **USER-CENTRED DESIGN:**

The XS4 Mini has at its foundation countless hours dedicated to studying how users really use access control. For example the new LED was developed to make it easier to see door status. And deeper inside, the antenna was redesigned so that it reads credentials faster than ever and covers the entire area above the handle so that no one has to guess where to present the credential.